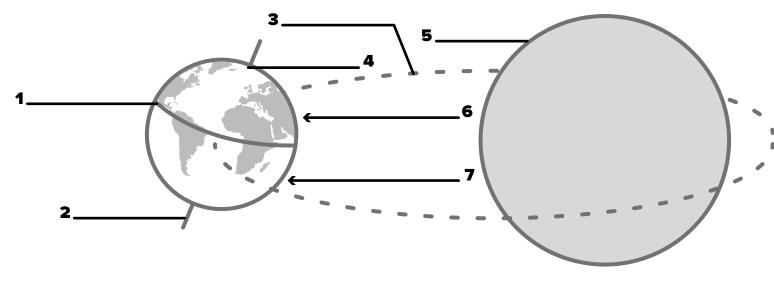

## **PART I**

Label the parts of the diagram\* below using the words in the box, then answer the questions.

| pole              | orbit | equator | direct sunlight |
|-------------------|-------|---------|-----------------|
| indirect sunlight | sun   | axis    |                 |

\*not drawn to scale

- **1.** What season is it in the Northern Hemisphere?
- 2. How do you know? \_\_\_\_\_
- 3. What season is it in the Southern Hemisphere?
- **4.** How do you know? \_\_\_\_\_

| Name                                                                                                                         | Date |  |  |  |  |
|------------------------------------------------------------------------------------------------------------------------------|------|--|--|--|--|
| PART II  How would you explain why the seasons change to someone who didn't know? Write your explanation in the space below. |      |  |  |  |  |
|                                                                                                                              |      |  |  |  |  |
|                                                                                                                              |      |  |  |  |  |
|                                                                                                                              |      |  |  |  |  |
|                                                                                                                              |      |  |  |  |  |
|                                                                                                                              |      |  |  |  |  |
|                                                                                                                              |      |  |  |  |  |
|                                                                                                                              |      |  |  |  |  |
|                                                                                                                              |      |  |  |  |  |
|                                                                                                                              |      |  |  |  |  |
|                                                                                                                              |      |  |  |  |  |
|                                                                                                                              |      |  |  |  |  |
|                                                                                                                              |      |  |  |  |  |
|                                                                                                                              |      |  |  |  |  |
|                                                                                                                              |      |  |  |  |  |
|                                                                                                                              |      |  |  |  |  |
|                                                                                                                              |      |  |  |  |  |
|                                                                                                                              |      |  |  |  |  |
|                                                                                                                              |      |  |  |  |  |
|                                                                                                                              |      |  |  |  |  |